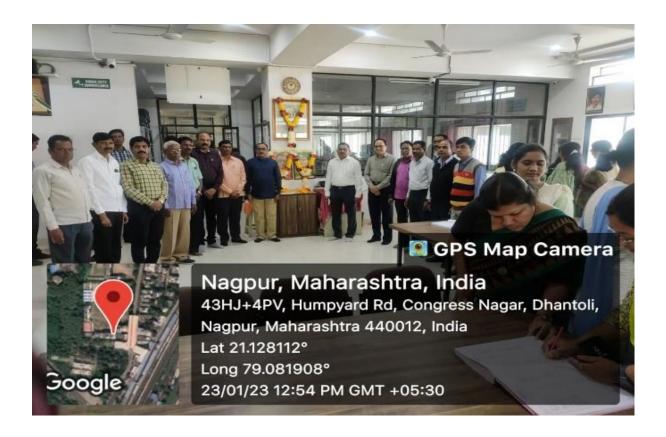

On 23/01/2023, at 12:40 pm in the library of Shivaji Science College, Congress Nagar, Nagpur the birth anniversary of Netaji Subhash Chandra Bose and Balasaheb Thakare was celebrated.

Hon'ble Principal of the College Prof. Mahendra P Dhore Sir saluted the Netaji Subhash Chandra Bose and Balasaheb Thakare by offering a floral wreath. At the same time, the professors, teachers, and non-teaching staff of the college also offered floral tributes to Netaji Subhash Chandra Bose and Balasaheb Thakare on Jayanti. The teachers and non-teaching staff of the college were present along with the students. Dr. Gajanan Jadhav, coordinator of value education and extension activities conducted the program.

Hon'ble Principal Prof. Mahendra Dhore sir along with the students saluted the Netaji Subhash Chandra Bose and Balasaheb Thakare by offering floral wreath.