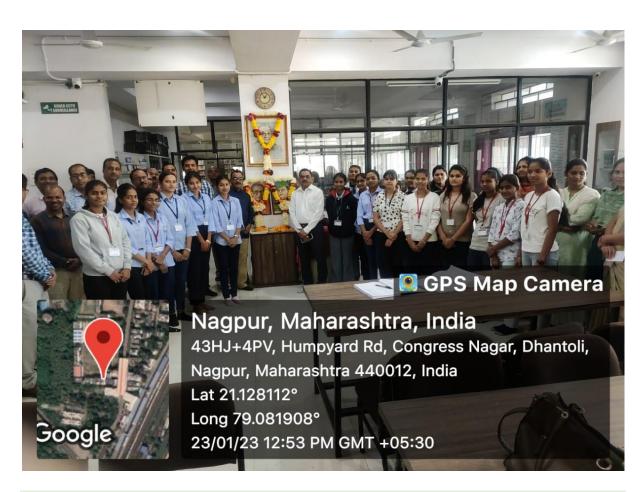

On 23/01/2023, at 12:40 pm in the library of Shivaji Science College, Congress Nagar, Nagpur the birth anniversary of Netaji Subhash Chandra Bose and Balasaheb Thakare was celebrated.

Hon'ble Principal of the College Prof. Mahendra P Dhore Sir saluted the Netaji Subhash Chandra Bose and Balasaheb Thakare by offering a floral wreath. At the same time, the professors, teachers, and non-teaching staff of the college also offered floral tributes to Netaji Subhash Chandra Bose and Balasaheb Thakare on Jayanti. The teachers and non-teaching staff of the college were present along with the students. Dr. Gajanan Jadhav, coordinator of value education and extension activities conducted the program.

Hon'ble Principal Prof. Mahendra Dhore sir along with the students saluted the Netaji Subhash Chandra Bose and Balasaheb Thakare by offering floral wreath.